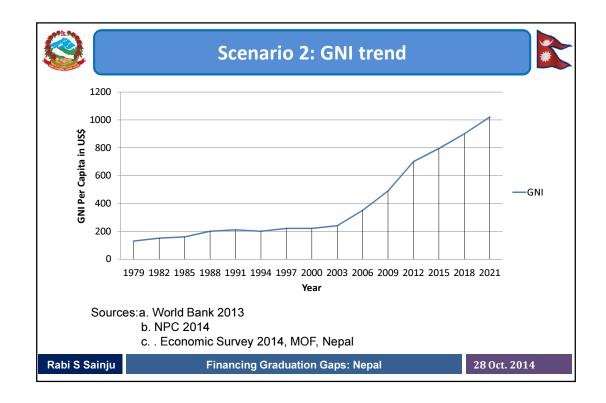

4.7                                                        | 17.7  | 21.0    | 31.2         | 38.6    | 46.1    | 52.7    | 59.7    | 67.6    | 349.3   |
| Other community, social and personal service activities | 27.6                                                        | 33.5  | 42.2    | 62.1         | 77.9    | 64.2    | 71.3    | 78.3    | 86.0    | 543.2   |
| Service Sector                                          | 284.9                                                       | 360.4 | 445.9   | 601.9        | 780.2   | 928.3   | 1,061.6 | 1,194.2 | 1,217.5 | 6,875.0 |
| Total Requirements                                      | 427.7                                                       | 532.7 | 650.7   | 867.1        | 1,087.2 | 1,287.7 | 1,474.0 | 1,647.0 | 1,722.5 | 9,696.8 |





\*

| A BANK