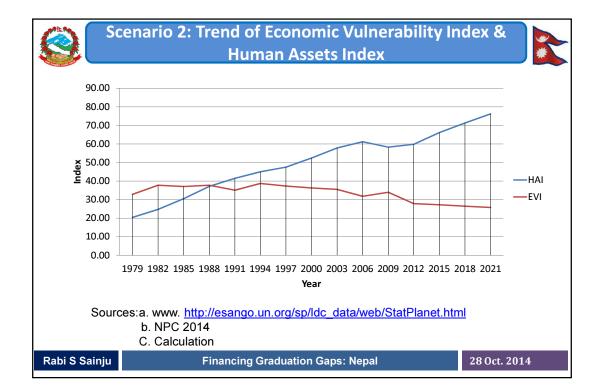

## Trend Analysis of Human Asset Improvement

| Indicators                                                                     | 2006ª      | 2009ª     | 2012ª   | 2015  | 2018  | 2021  |  |
|--------------------------------------------------------------------------------|------------|-----------|---------|-------|-------|-------|--|
| Human Assets Index of Nepal                                                    | 56         | 58.3      | 59.80   | 66.12 | 71.32 | 76.25 |  |
| Percentage of population                                                       |            |           |         |       |       |       |  |
| Undernourished (%)                                                             | 17         | 15        | 17.00   | 16.00 | 14.50 | 13.00 |  |
| Mortality rate for children aged                                               |            |           |         |       |       |       |  |
| five or under                                                                  | 88.1       | 88.2      | 48.70   | 42.00 | 36.00 | 30.00 |  |
| Gross secondary enrolment ratio                                                | 45         | 43.2      |         |       |       |       |  |
|                                                                                |            |           | 43.50   | 54.00 | 60.00 | 65.00 |  |
| Adult literacy rate (gross)                                                    | 48.6       | 56.5      | 59.10   | 65.00 | 71.00 | 77.00 |  |
| HAI for Inclusion                                                              | 58         | 60        | 60      |       | 60    | 63    |  |
| HAI threshold for graduation                                                   | 64         | 66        | 66      |       | 66    | 70    |  |
| Sources:a. www. <u>http://esan</u><br>b. Demographic He<br>c. Estimated on the | ealth Surv | vey 2011, | , Nepal |       | _     | -16)  |  |
| Rabi S Sainju Financing Graduation Gaps: Nepal 28 Oct. 2014                    |            |           |         |       |       |       |  |

| Indicators                                        | 2006ª               | 2009ª             | 2012ª                     | 2015°         | 2018  | 2021  |
|---------------------------------------------------|---------------------|-------------------|---------------------------|---------------|-------|-------|
| EVI                                               | 37.4                | 33.6              | 27.80                     | 27.23         | 26.49 | 25.76 |
| Population (in millions)                          | 25.0                | 26.0              | 28.80                     | 27.89         | 29.12 | 30.32 |
| Remoteness ( adjusted for LLDC)                   | 53.5                | 54.3              | 56.60                     | 56.60         | 56.60 | 56.60 |
| Merchandises export                               | 0.3                 | 0.15              |                           |               |       |       |
| concentration                                     |                     |                   | 0.14                      | 0.14          | 0.13  | 0.12  |
| Share of Agri. , Fisheries &<br>Forestry (%)      | 38                  | 34                | 32.20                     | 33.36         | 31.82 | 30.35 |
| Instability of exports of goods and services      | 12.2                | 14.6              | 11.80                     | 11.30         | 11.00 | 10.70 |
| Victims of natural disasters                      | 0.6                 | 0.92              | 0.74                      | 0.71          | 0.68  | 0.65  |
| Instability of agriculture<br>production          | 4.0                 | 2.3               | 2.40                      | 2.05          | 1.90  | 1.75  |
| EVI for graduation<br>Sources: a. www. http://esa | 38<br>ango un org/s | 38<br>p/ldc_data/ | <b>32</b><br>web/StatPlan | 32<br>et.html |       |       |