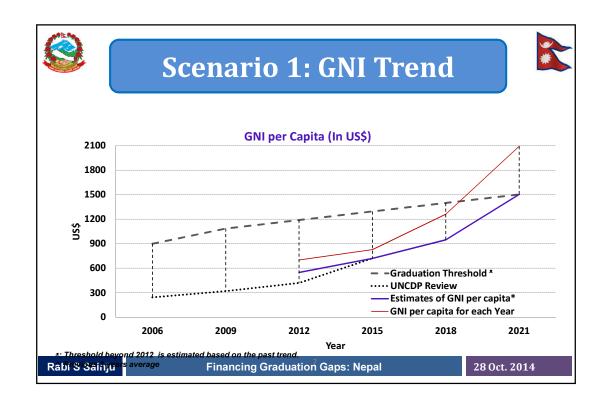

| 💕 🛛 Total Inv                                           | est                                                         | me    | nt      | Re           | an      | ire     | me      | nts     |         | -       |
|---------------------------------------------------------|-------------------------------------------------------------|-------|---------|--------------|---------|---------|---------|---------|---------|---------|
|                                                         |                                                             |       | in bill |              | yu      |         |         | 1105    | (NRs    |         |
| Sector                                                  | Annual Additional Investment (at Constant Price of 2012/13) |       |         |