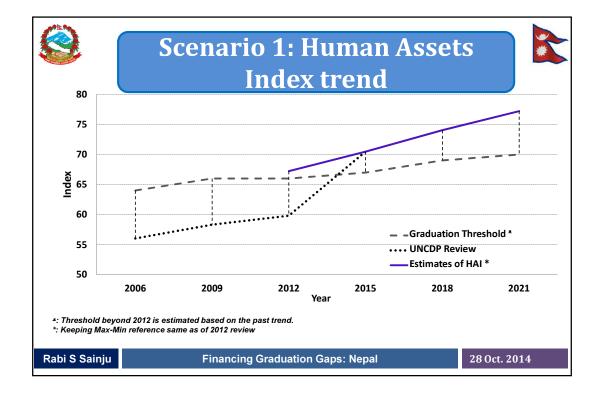

## Trend Analysis of Human Asset Improvement

| Indicators                                                                     | 2006ª      | 2009ª     | 2012ª   | 2015  | 2018  | 2021  |  |
|--------------------------------------------------------------------------------|------------|-----------|---------|-------|-------|-------|--|
| Human Assets Index of Nepal                                                    | 56         | 58.3      | 59.80   | 66.12 | 71.32 | 76.25 |  |
| Percentage of population                                                       |            |           |         |       |       |       |  |
| Undernourished (%)                                                             | 17         | 15        | 17.00   | 16.00 | 14.50 | 13.00 |  |
| Mortality rate for children aged                                               |            |           |         |       |       |       |  |
| five or under                                                                  | 88.1       | 88.2      | 48.70   | 42.00 | 36.00 | 30.00 |  |
| Gross secondary enrolment ratio                                                | 45         | 43.2      |         |       |       |       |  |
|                                                                                |            |           | 43.50   | 54.00 | 60.00 | 65.00 |  |
| Adult literacy rate (gross)                                                    | 48.6       | 56.5      | 59.10   | 65.00 | 71.00 | 77.00 |  |
| HAI for Inclusion                                                              | 58         | 60        | 60      |       | 60    | 63    |  |
| HAI threshold for graduation                                                   | 64         | 66        | 66      |       | 66    | 70    |  |
| Sources:a. www. <u>http://esan</u><br>b. Demographic He<br>c. Estimated on the | ealth Surv | vey 2011, | , Nepal |       | _     | -16)  |  |
| Rabi S Sainju Financing Graduation Gaps: Nepal 28 Oct. 2014                    |            |           |         |       |       |       |  |