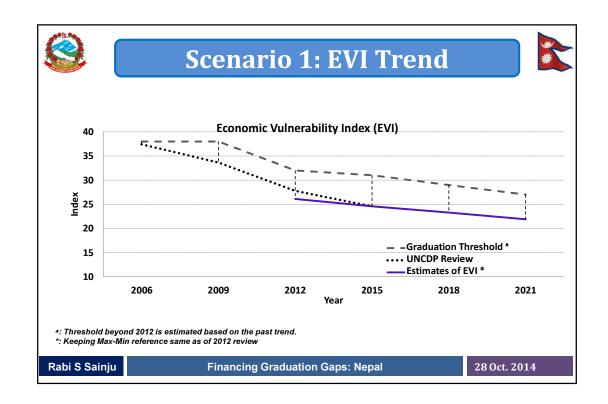

| Indicators                                        | 2006ª               | 2009ª             | 2012ª                     | 2015°         | 2018  | 2021  |
|---------------------------------------------------|---------------------|-------------------|---------------------------|---------------|-------|-------|
| EVI                                               | 37.4                | 33.6              | 27.80                     | 27.23         | 26.49 | 25.76 |
| Population (in millions)                          | 25.0                | 26.0              | 28.80                     | 27.89         | 29.12 | 30.32 |
| Remoteness ( adjusted for LLDC)                   | 53.5                | 54.3              | 56.60                     | 56.60         | 56.60 | 56.60 |
| Merchandises export                               | 0.3                 | 0.15              |                           |               |       |       |
| concentration                                     |                     |                   | 0.14                      | 0.14          | 0.13  | 0.12  |
| Share of Agri. , Fisheries &<br>Forestry (%)      | 38                  | 34                | 32.20                     | 33.36         | 31.82 | 30.35 |
| Instability of exports of goods and services      | 12.2                | 14.6              | 11.80                     | 11.30         | 11.00 | 10.70 |
| Victims of natural disasters                      | 0.6                 | 0.92              | 0.74                      | 0.71          | 0.68  | 0.65  |
| Instability of agriculture<br>production          | 4.0                 | 2.3               | 2.40                      | 2.05          | 1.90  | 1.75  |
| EVI for graduation<br>Sources: a. www. http://esa | 38<br>ango un org/s | 38<br>p/ldc_data/ | <b>32</b><br>web/StatPlan | 32<br>et.html |       |       |